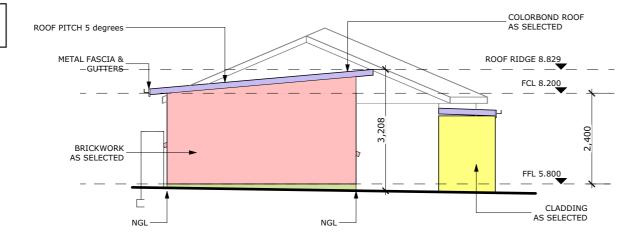

## EAST ELEVATION 1:100

WEST ELEVATION 1:100

WEST ELEVATION 1:100

| CLIENT                                           | JOB:                    | SCALE AT A3:  | 16.04.24 |       |
|--------------------------------------------------|-------------------------|---------------|----------|-------|
| ZEWEN HU                                         | PROPOSED NEW GRANNY     | А3            |          |       |
|                                                  | DRAWING                 | DRAWING No:   | SHEET:   | ISSUE |
| LOT 2, DP 10850<br>91 FIFTH AVE CAMPSIE NSW 2194 | FRONT & REAR ELEVATIONS | 2024-<br>1000 | 4/12     | A     |