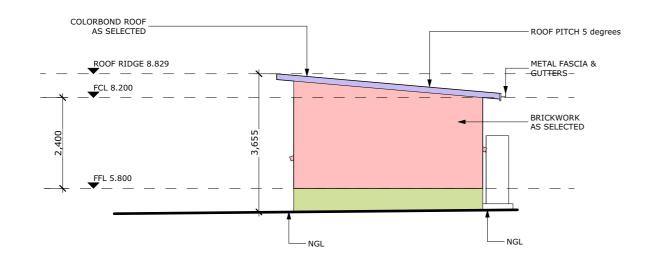

## EAST ELEVATION 1:100

WEST ELEVATION 1:100

WEST ELEVATION 1:100

| CLIENT                                           | JOB:                    | SCALE AT A3:  | 16.04.24 |       |
|--------------------------------------------------|-------------------------|---------------|----------|-------|
| ZEWEN HU                                         | PROPOSED NEW GRANNY     | А3            |          |       |
|                                                  | DRAWING                 | DRAWING No:   | SHEET:   | ISSUE |
| LOT 2, DP 10850<br>91 FIFTH AVE CAMPSIE NSW 2194 | FRONT & REAR ELEVATIONS | 2024-<br>1000 | 4/12     | A     |